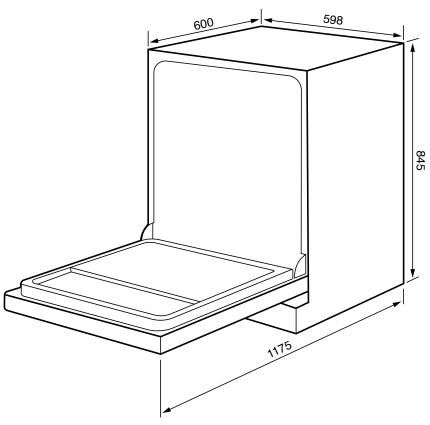

### Weights & Dimensions (W x H x D)

| Product (mm) | 598 x 845 - 860 x 595 |
|--------------|-----------------------|
| Cut-out (mm) | 600 x 850 - 870 x 600 |

Package (mm) 645 x 871 x 645

Gross Weight (Kg) 45.2 Net Weight (Kg) 41.6