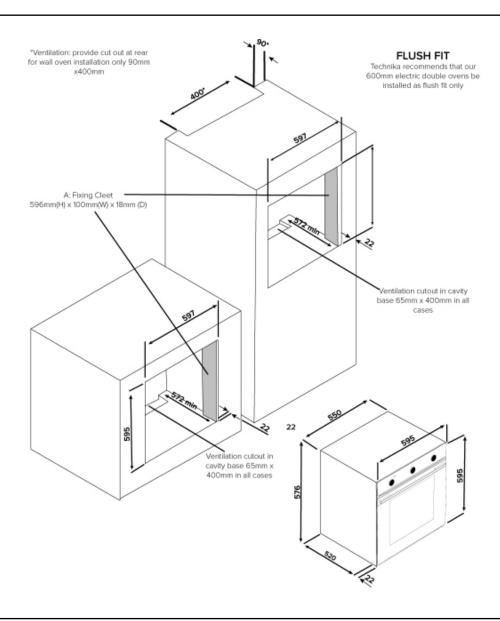

## Dimensions (WxHxD)

 Product
 595\*595\*520mm

 Pack age
 639\*658\*579 mm

 Cut Out
 597\*595\*572mm

Gross Weight 35kgs Net Weight 31kgs