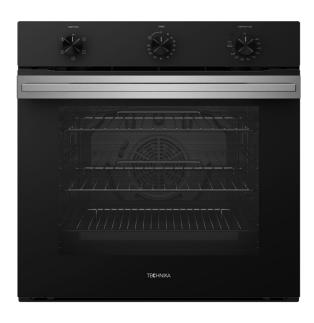

# **TGO65X**

# 60cm 5 Function Built-in Oven | Stainless Steel

# **Key Features**

Finish Stainless Steel + black glass

Capacity 85 litre capacity
Control Type Knob controls
Timer Mechanical, 120mins
Door Triple Glazed, Soft-Close

### **Accessories Included**

2 x Wire Shelves 1 x Baking Tray 1 x Grill Insert

### **Oven Functions**

Light Grill Fan Grill Fan Forced Defrost