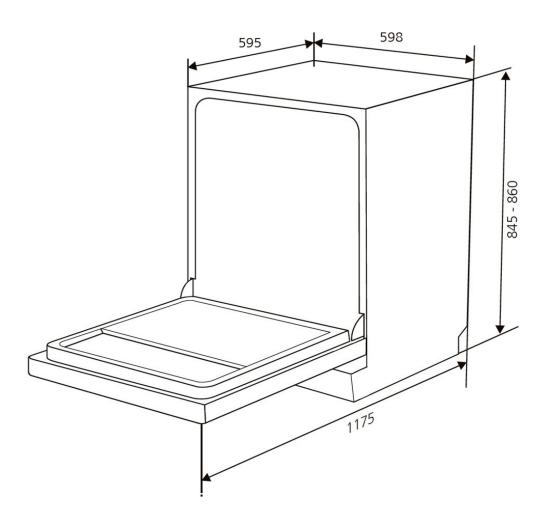

## Dimensions (W x H x D)

| Boxed Dimensions   | 645 x 890 x 645mm     |
|--------------------|-----------------------|
| Product Dimensions | 598 x 845 x 600mm     |
| Cut-Out            | 600 x 850-870 x 600mm |