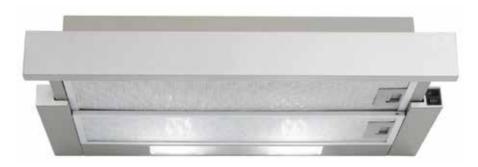

## **TGSL6DRX** 60CM SLIDE-OUT RANGEHOOD

PROFESSIONAL SERIES

## **Features**

2 fan speeds

440m3/h maximum airflow

Ducted / recirculating operation (40mm + 80mm fascia panels included)

2 carbon filters (recirculating only)

Stainless steel finish

Switch controls

2 aluminium mesh filters

Twin motors

2 x 3W LED lights

2 year warranty