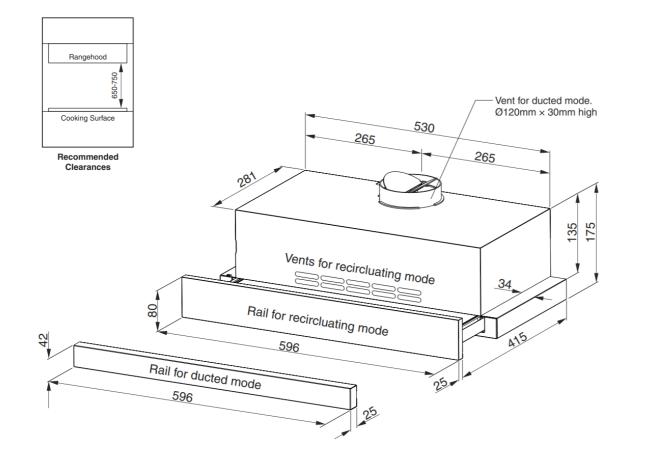

## **TGSL6DRX** 60CM SLIDE-OUT RANGEHOOD

PROFESSIONAL SERIES

| TGSL6DRX                  |                        |
|---------------------------|------------------------|
| Type                      | Slide-out              |
| Extraction                | Ducted / recirculating |
| RANGEHOOD FUNCTIONS       |                        |
| No. of fan speeds         | 2                      |
| Lights                    | 2 3W LED               |
| RANGEHOOD FEATURES        |                        |
| Maximum airflow (m3/h)    | 440                    |
| Maximum noise level (dBA) | 71                     |
| Controls                  | Switch                 |
| Filters                   | 2 aluminium mesh       |
| INSTALLATION              |                        |
| Electrical connection     | 10A plug               |
| Power                     | 220 - 240V / 50Hz      |
| Motor (W)                 | 200                    |
| Carbon filters included   | 2                      |
| Fascia panels included    | 40mm + 80mm            |
| DIMENSIONS (W x H x D)    |                        |
| Product (mm)              | 596 x 175 x 306        |
| Cut out (mm)              | 600 x 175 x 306        |