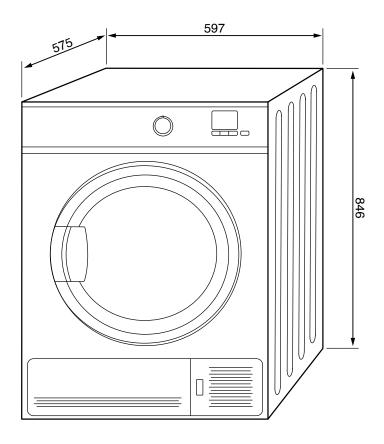

## Dimensions (W x H x D)

Product 597 x 846 x 575mm Package 650 x 880 x 585mm

Gross Weight (Kg) 33.5 Net Weight (Kg) 32.5