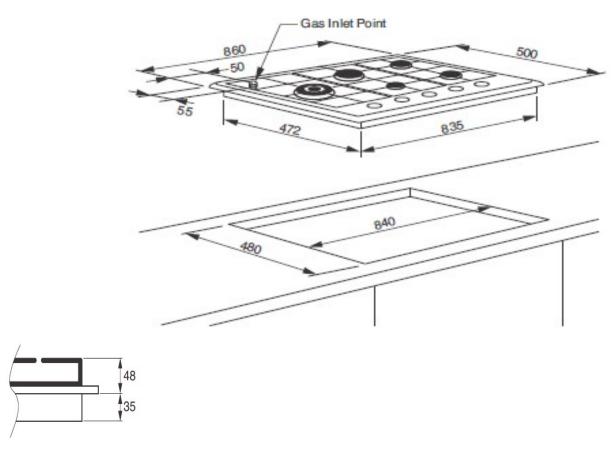

## TGC9GLX 90CM GAS COOKTOP

\*Height includes trivets

Technika's policy is one of continuous development and improvement. We reserve the right to change specifications without prior notice. Illustrations and specifications are for guidance purposes only, please refer to the instruction manual for more information.

| TGC9GLX                                                                                            |                                                                                                          |
|----------------------------------------------------------------------------------------------------|----------------------------------------------------------------------------------------------------------|
| Type<br>Fuel                                                                                       | Stainless steel<br>Gas                                                                                   |
| COOKTOP FUNCTIONS                                                                                  |                                                                                                          |
| Left (MJ) Front centre (MJ) Rear centre (MJ) Front right (MJ) Rear right (MJ)                      | Wok – dual control (2.6 / 17)<br>Auxiliary (3.9)<br>Rapid (10.8)<br>Semi-rapid (6.6)<br>Semi-rapid (6.6) |
| COOKTOP FEATURES                                                                                   |                                                                                                          |
| Controls<br>Trivets<br>Ignition<br>Flame safety device                                             | Knob<br>Cast iron<br>Automatic<br>Yes                                                                    |
| ACCESSORIES (INCLUDED)                                                                             |                                                                                                          |
| Wok trivet<br>Mini trivet                                                                          | 1                                                                                                        |
| INSTALLATION                                                                                       |                                                                                                          |
| Electrical connection Power Gas type Gas inlet type Gas inlet position LPG conversion kit included | 10A plug<br>240V / 50Hz<br>NG / LPG<br>½" BSP male<br>Rear left<br>Yes                                   |
| DIMENSIONS (W x H x D)                                                                             |                                                                                                          |
| Product (mm)<br>Cut out (mm)                                                                       | 860 x 83* x 500<br>840 x 35 x 480                                                                        |