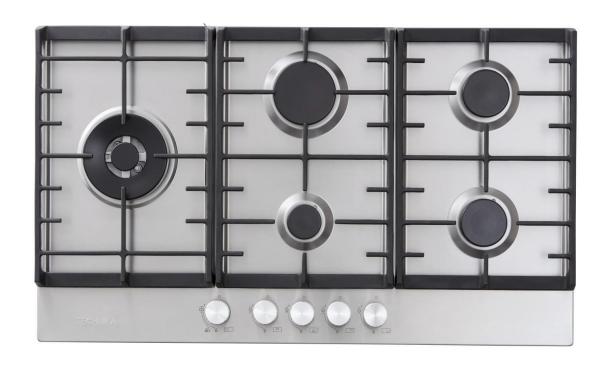

## TGC9GLX 90CM GAS COOKTOP

## **Features**

5 Italian Sabaf gas burners

Left dual control wok burner + wok trivet

Stainless steel finish

Heavy-duty cast iron trivets

Automatic ignition

Flame safety device

2 year warranty