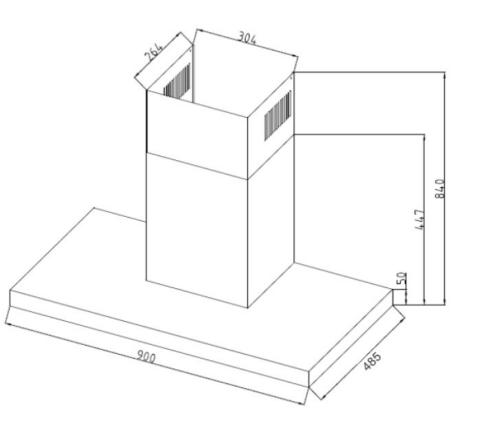

## **TCR90BK** 90CM CANOPY RANGEHOOD

PROFESSIONAL SERIES

Recommended Clearances

| тск90вк                   |                          |
|---------------------------|--------------------------|
| Type                      | Canopy                   |
| Extraction                | Ducted                   |
| RANGEHOOD FUNCTIONS       |                          |
| No. of fan speeds         | 4 + Turbo                |
| Lights                    | 2 2W LED                 |
| RANGEHOOD FEATURES        |                          |
| Maximum airflow (m3/h)    | 1000                     |
| Maximum noise level (dBA) | 74                       |
| Controls                  | Sensor touch             |
| Filters                   | 3 stainless steel baffle |
| Timer                     | Yes                      |
| INSTALLATION              |                          |
| Electrical connection     | 10A plug                 |
| Power                     | 240V / 50Hz              |
| Motor (W)                 | 320                      |
| DIMENSIONS (W x H x D)    |                          |
| Product (mm)              | 900 x 477 – 840 x 485    |
| Minimum gap required (mm) | 901                      |