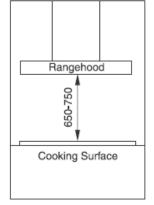

## **TCR90BK** 90CM CANOPY RANGEHOOD

PROFESSIONAL SERIES

Recommended Clearances

| тск90вк                   |                          |
|---------------------------|--------------------------|
| Type                      | Canopy                   |
| Extraction                | Ducted                   |
| RANGEHOOD FUNCTIONS       |                          |
| No. of fan speeds         | 4 + Turbo                |
| Lights                    | 2 2W LED                 |
| RANGEHOOD FEATURES        |                          |
| Maximum airflow (m3/h)    | 1000                     |
| Maximum noise level (dBA) | 74                       |
| Controls                  | Sensor touch             |
| Filters                   | 3 stainless steel baffle |
| Timer                     | Yes                      |
| INSTALLATION              |                          |
| Electrical connection     | 10A plug                 |
| Power                     | 240V / 50Hz              |
| Motor (W)                 | 320                      |
| DIMENSIONS (W x H x D)    |                          |
| Product (mm)              | 900 x 477 – 840 x 485    |
| Minimum gap required (mm) | 901                      |