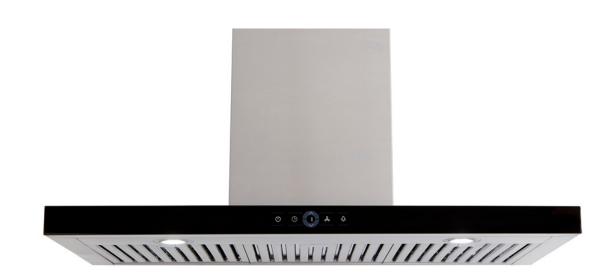

## **TCR90BK** 90CM CANOPY RANGEHOOD

PROFESSIONAL SERIES

## **Features**

4 fan speeds + Turbo

1000m3/h maximum airflow

Ducted operation

Stainless steel finish + black glass fascia

Sensor touch controls

LED display

3 stainless steel baffle filters

2 2W LED lights

Timer

2 year warranty