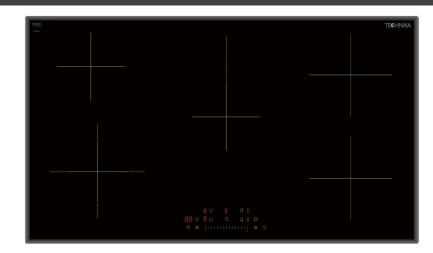

### Product Features:

5 cooking zones ( 2 extendable zones ) Premium Schott-Ceran glass Slide-touch control 9 power settings (per zone) 99 minute timer Child Lock Keep Warm function Pause / Start function

### **Cooking Zones**

 Front left:
 140mm / 230mm -1100W / 2200W

 Rear left:
 165mm -1200W

 Centre:
 165mm / 270\*165mm -1000W / 2000W

 Rear right:
 200mm -1800W

 Front right:
 200mm -1800W

info@technika.com.au www.technika.com.au