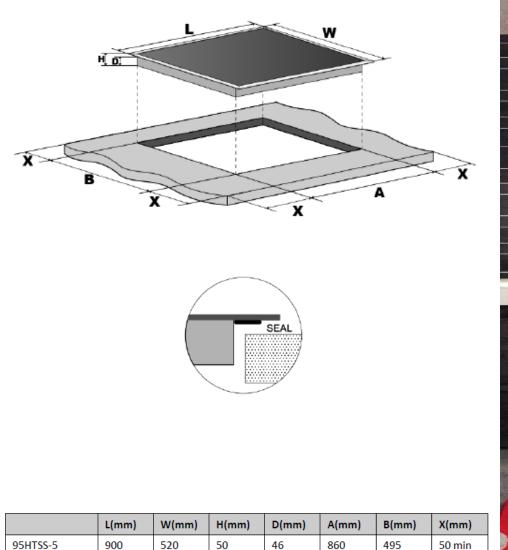

Actual product only should be used to derive cut out sizes.

All Technika Appliances must be installed by a qualified person/s with adherence to the relevant electrical, plumbing and building codes, with compliance being issued as required by state or national legislation.