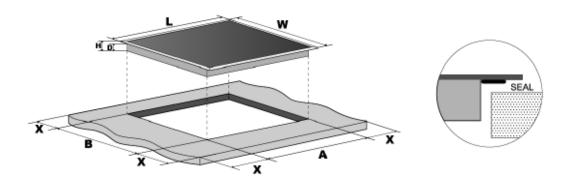

## **TGGCE74**70CM CERAMIC COOKTOP

|         | L(mm) | W(mm) | H(mm) | D(mm) | A(mm) | B(mm) | X(mm)  |
|---------|-------|-------|-------|-------|-------|-------|--------|
| TGGCE74 | 700   | 520   | 50    | 46    | 565   | 495   | 50 min |