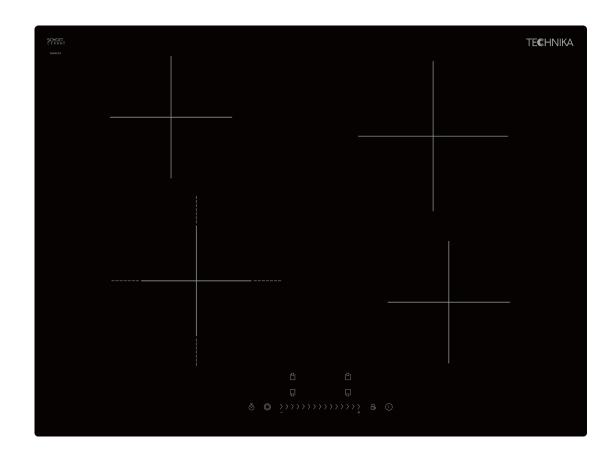

## **Features**

4 cooking zones including 1 extendable zone

9 power levels

Premium Schott ceramic glass surface

Slide touch controls

Sensor touch on / off key

Automatic cooking timer

Child lock

Residual heat indicators

On / off indicator

2 year warranty

| TGGCE74                                                                                             |                                                                           |  |  |  |  |
|-----------------------------------------------------------------------------------------------------|---------------------------------------------------------------------------|--|--|--|--|
| Type<br>Fuel                                                                                        | Ceramic glass<br>Electric                                                 |  |  |  |  |
| COOKTOP FUNCTIONS                                                                                   |                                                                           |  |  |  |  |
| Front left (kW) Rear left (kW) Front right (kW) Rear right (kW) No. of power levels                 | 140 – 230mm (1.1 / 2.2)<br>165mm (1.2)<br>165mm (1.2)<br>200mm (1.8)<br>9 |  |  |  |  |
| COOKTOP FEATURES                                                                                    |                                                                           |  |  |  |  |
| Controls<br>Residual heat indicators<br>On / off indicator<br>Safety switch-off<br>Extendable zones | Slide touch<br>Yes<br>Yes<br>Yes<br>1                                     |  |  |  |  |
| TIMER                                                                                               |                                                                           |  |  |  |  |
| Automatic cooking timer<br>Child lock                                                               | Yes<br>Yes                                                                |  |  |  |  |
| INSTALLATION                                                                                        |                                                                           |  |  |  |  |
| Electrical connection<br>Power                                                                      | 27A hardwire<br>220 – 240V / 50Hz                                         |  |  |  |  |
| DIMENSIONS (W x H x D)                                                                              |                                                                           |  |  |  |  |
| Product (mm)<br>Cut out (mm)                                                                        | 700 × 50 × 520<br>565 × 46 × 495                                          |  |  |  |  |