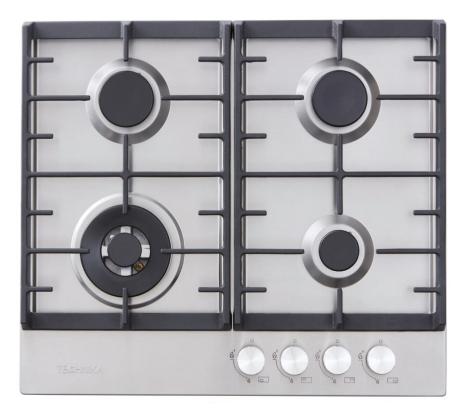

## **TGC6GX** 60CM GAS COOKTOP

PROFESSIONAL SERIES

## **Features**

4 Italian Sabaf gas burners

Front left wok burner + wok trivet

Stainless steel finish

Heavy-duty cast iron trivets

Automatic ignition

Flame safety device

2 year warranty