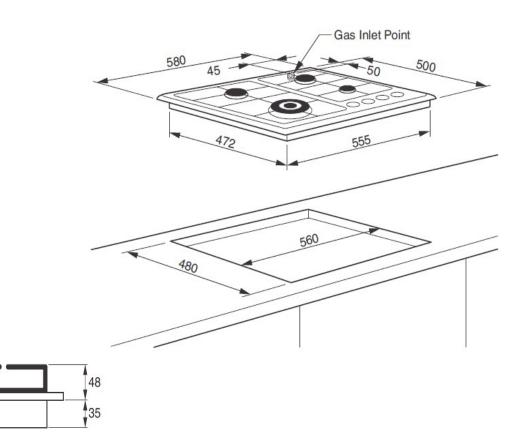

## **TGC6GX** 60CM GAS COOKTOP

PROFESSIONAL SERIES

\*Height includes trivets

Technika's policy is one of continuous development and improvement. We reserve the right to change specifications without prior notice. Illustrations and specifications are for guidance purposes only, please refer to the instruction manual for more information.

| TGC6GX                      |                  |
|-----------------------------|------------------|
| Type                        | Stainless steel  |
| Fuel                        | Gas              |
| COOKTOP FUNCTIONS           |                  |
| Front left (MJ)             | Wok (14)         |
| Rear left (MJ)              | Semi-rapid (6.6) |
| Front right (MJ)            | Auxiliary (3.9)  |
| Rear right (MJ)             | Semi-rapid (6.6) |
| COOKTOP FEATURES            |                  |
| Controls                    | Knob             |
| Trivets                     | Cast iron        |
| Ignition                    | Automatic        |
| Flame safety device         | Yes              |
| ACCESSORIES (INCLUDED)      |                  |
| Wok trivet                  | 1                |
| Mini trivet                 | 1                |
| INSTALLATION                |                  |
| Electrical connection       | 10A plug         |
| Power                       | 240V / 50Hz      |
| Gas type                    | NG / LPG         |
| Gas inlet type              | ½" BSP male      |
| Gas inlet position          | Rear right       |
| LPG conversion kit included | Yes              |
| DIMENSIONS (W x H x D)      |                  |
| Product (mm)                | 580 x 83* x 500  |
| Cut out (mm)                | 560 x 35 x 480   |