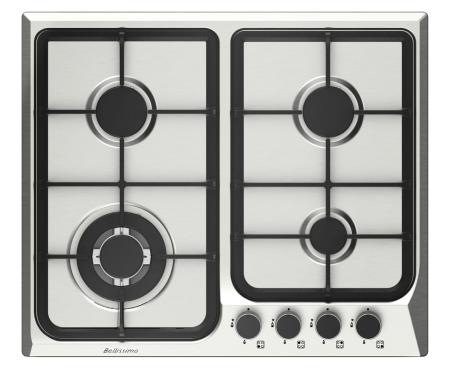

## **Cooking Zones**

| Front Left  | Wok - 13.6MJ (NG) / 13.0MJ (LPG)      |
|-------------|---------------------------------------|
| Front Right | Auxiliary - 3.9MJ (NG) / 3.3MJ (LPG)  |
| Rear Left   | Semi-rapid - 6.9MJ (NG) / 6.0MJ (LPG) |
| Rear Right  | Semi-rapid - 6.9MJ (NG) / 6.0MJ (LPG) |

| Safety Features                |                              |
|--------------------------------|------------------------------|
| Flame Safety Device            | Yes                          |
| Automatic Ignition             | Yes                          |
| Installation                   |                              |
| Electrical Connection<br>Power | 10A Plug<br>220 - 240V, 50Hz |
| Gas Input (NG)                 | 31.1MJ/h                     |
| Gas Input (LPG)                | 28.3MJ/h                     |
| Warranty                       | 5 Years, Parts & Labour      |