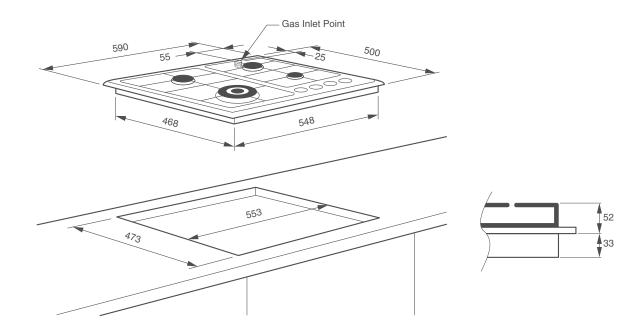

## Dimensions (W x H x D)

| Product           | 590 x 40 x 500mm  |
|-------------------|-------------------|
| Cut-out           | 553 x NA x 473mm  |
| Package           | 655 x 165 x 575mm |
| Gross Weight (Kg) | 9.5               |
| Net Weight (Kg)   | 7.5               |
|                   |                   |