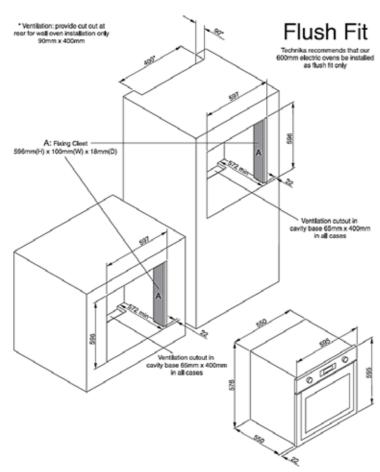

| TGO68TSHL                                                    |                                                                                     |                                                                         |                                    |  |  |
|--------------------------------------------------------------|-------------------------------------------------------------------------------------|-------------------------------------------------------------------------|------------------------------------|--|--|
| Туре                                                         | Multi-function oven<br>Electric                                                     | TIMER                                                                   |                                    |  |  |
| Fuel                                                         |                                                                                     | Minute minder                                                           | Yes                                |  |  |
| OVEN FUNCTIONS                                               |                                                                                     | Programmable timer                                                      | Yes                                |  |  |
| Full grill                                                   | n grill Yes  noventional Yes n forced Yes pp heat Yes use heat + fan Yes effost Yes | ACCESSORIES (INCLUDED)                                                  |                                    |  |  |
| Fan grill<br>Conventional<br>Fan forced<br>Top heat          |                                                                                     | Dual telescopic rails<br>Grill tray with wire rack<br>Grill tray handle | 2 removable<br>1<br>1              |  |  |
| Base heat + fan<br>Defrost                                   |                                                                                     | INSTALLATION                                                            |                                    |  |  |
| Light                                                        |                                                                                     | Electrical connection                                                   | 15A plug                           |  |  |
| OVEN FEATURES                                                |                                                                                     | Power Cavity cooling system                                             | 220 – 240V / 50Hz<br>Yes           |  |  |
| Gross capacity (L)                                           | 83                                                                                  | Flush fit                                                               | Yes                                |  |  |
| Controls<br>No. of shelves                                   | Knob<br>2<br>5<br>1<br>Yes<br>Drop-down                                             | DIMENSIONS (W x H x D)                                                  |                                    |  |  |
| No. of shelf positions Lights Safety switch-off Door opening |                                                                                     | Product (mm)<br>Cut out (mm)                                            | 595 x 595 x 572<br>597 x 596 x 572 |  |  |