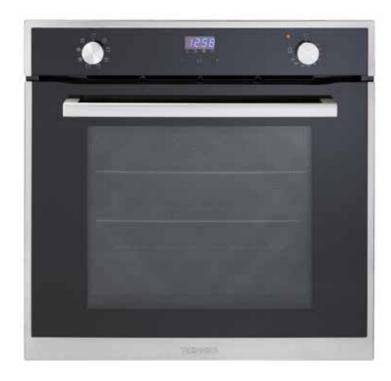

# TGO68TSHL

### 60CM ELECTRIC MULTI-FUNCTION OVEN

#### **Features**

83L capacity Closed door grilling

8 functions Oven light

Stainless steel finish Programmable timer + minute minder

LED display Durable easy clean blue enamel interior

5 shelf positions Removable triple glazed door

2 removable dual telescopic rails Removable inner glass door panels

Premium braided oven seal Cavity cooling system

Soft-close door 2 year warranty