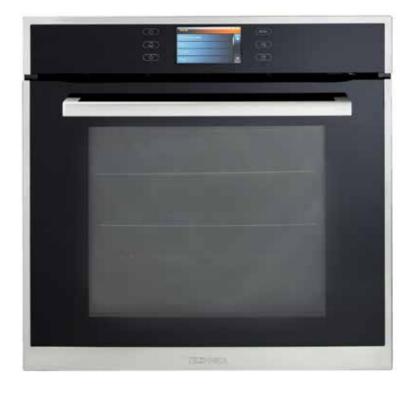

# TGO610FTSHL

## 60CM ELECTRIC MULTI-FUNCTION OVEN

### **Features**

83L capacity Closed door grilling

11 functions Oven light

Stainless steel finish Programmable timer + minute minder

Sensor touch controls Child lock

Colour LCD display Durable easy clean blue enamel interior

5 shelf positions Removable triple glazed door

2 removable dual telescopic rails Removable inner glass door panels

Premium braided oven seal Cavity cooling system

Soft-close door 2 year warranty