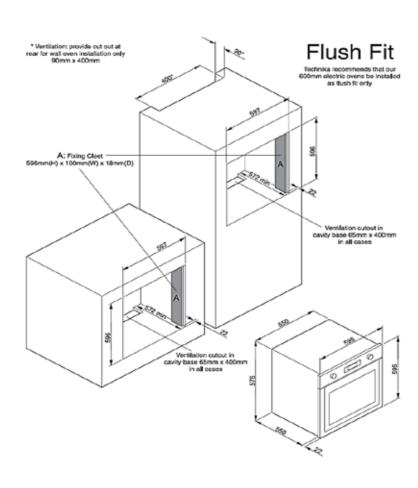

## 60CM ELECTRIC MULTI-FUNCTION OVEN

| TGO610FTSHL                                                                          |                                                 |                                                                                     |                                      |
|--------------------------------------------------------------------------------------|-------------------------------------------------|-------------------------------------------------------------------------------------|--------------------------------------|
| Type<br>Fuel                                                                         | Multi-function oven<br>Electric                 | TIMER                                                                               |                                      |
| OVEN FUNCTIONS                                                                       |                                                 | Minute minder Programmable timer Child lock                                         | Yes<br>Yes<br>Yes                    |
| Full grill Fan grill Conventional                                                    | Yes<br>Yes<br>Yes                               | ACCESSORIES (INCLUDED)                                                              |                                      |
| Fan assist Fan forced Top heat Base heat + fan                                       | Yes<br>Yes<br>Yes<br>Yes                        | Dual telescopic rails<br>Grill tray with wire rack<br>Oven pan<br>Grill tray handle | 2 removable<br>1<br>1<br>1           |
| MultiCooking<br>Pizza                                                                | Yes<br>Yes                                      | INSTALLATION                                                                        |                                      |
| Defrost<br>Light<br>RecipeAssist                                                     | Yes<br>Yes<br>Yes                               | Electrical connection Power Cavity cooling system                                   | 15A plug<br>220 – 240V / 50Hz<br>Yes |
| OVEN FEATURES                                                                        |                                                 | Flush fit                                                                           | Yes                                  |
| Gross capacity (L)                                                                   | 83                                              | DIMENSIONS (W x H x D)                                                              |                                      |
| Controls No. of shelves No. of shelf positions Lights Safety switch-off Door opening | Sensor touch<br>2<br>5<br>1<br>Yes<br>Drop-down | Product (mm)<br>Cut out (mm)                                                        | 595 x 595 x 572<br>597 x 596 x 572   |