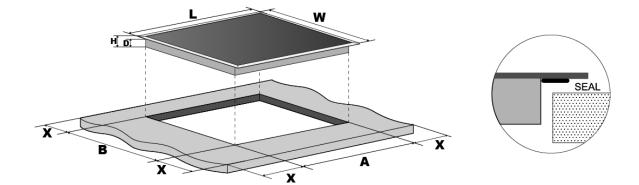

## Dimensions (W x H x D)

| Product           | 590 x 50 x 520mm  |
|-------------------|-------------------|
| Cut-out           | 560 x NA x 490mm  |
| Package           | 650 x 115 x 580mm |
| Gross Weight (Kg) | 9.1               |
| Net Weight (Kg)   | 8.1               |
|                   |                   |

#### L: 590mm | W: 520mm | H: 50mm | D: 46mm | A: 565mm | B: 495 | X: 50mm (min)

We reserve the right to make changes to products when considered necessary and useful, without affecting the essential safety and operating characteristics. We are constantly seeking ways to improve specifications and designs of our products. Whilst every effort is made to produce up to date literature, this document should no be regarded as infallible guide. Actual product only should be used to dervice cut out sizes.