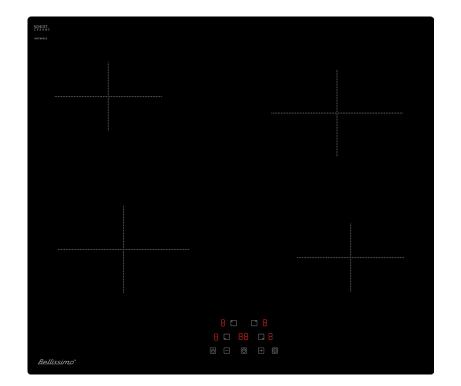

### Features

| Finish        | Schott Ceramic Glass  |
|---------------|-----------------------|
| Туре          | Electric              |
| Cooking Zones | 4                     |
| Control Type  | LED Touch Controls    |
| Minute Minder | 99 minutes            |
| Safety Switch | Yes, Auto 120 minutes |
|               |                       |

# **Cooking Zones**

| Front Left  | 200mm - 1800W |
|-------------|---------------|
| Front Right | 165mm - 1200W |
| Rear Left   | 165mm - 1200W |
| Rear Right  | 200mm - 1800W |

## **Safety Features**

| On / Off Key                | Yes |
|-----------------------------|-----|
| Hot Surface Indicators      | Yes |
| Automatic Safety Switch-Off | Yes |
| Child Safety Lock           | Yes |