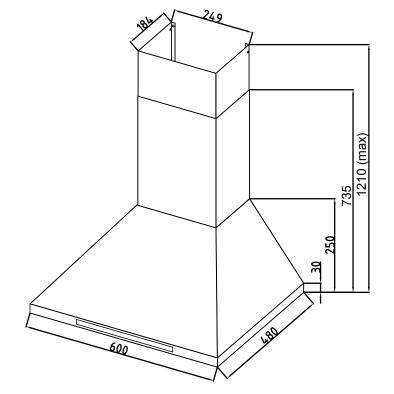

## Dimensions (W x H x D)

| Boxed      | 650 x 540 x 310mm  |  |
|------------|--------------------|--|
| Product    | 600 x 1210 x 480mm |  |
| Cut-out    | 600 x N/A x 480mm  |  |
| Duct       | 150mm              |  |
|            |                    |  |
| Weight     |                    |  |
| Gross (Kg) | 11.2               |  |
| Net (Kg)   | 9.6                |  |