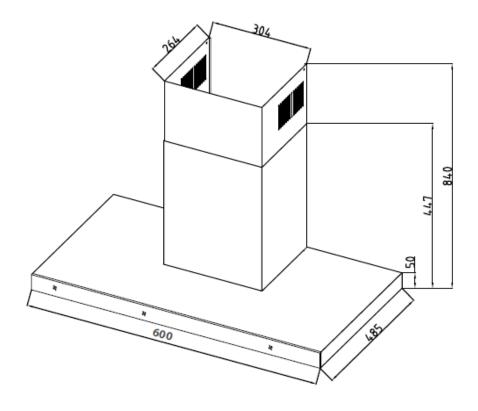

## TCR60BK 60CM CANOPY RANGEHOOD

Clearances

| TCR60BK                                                                 |                                                               |
|-------------------------------------------------------------------------|---------------------------------------------------------------|
| Type<br>Extraction                                                      | Canopy<br>Ducted                                              |
| RANGEHOOD FUNCTIONS                                                     |                                                               |
| No. of fan speeds<br>Lights                                             | 4 + Turbo<br>2 2W LED                                         |
| RANGEHOOD FEATURES                                                      |                                                               |
| Maximum airflow (m3/h) Maximum noise level (dBA) Controls Filters Timer | 1000<br>74<br>Sensor touch<br>2 stainless steel baffle<br>Yes |
| INSTALLATION                                                            |                                                               |
| Electrical connection<br>Power<br>Motor (W)                             | 10A plug<br>240V / 50Hz<br>320                                |
| DIMENSIONS (W x H x D)                                                  |                                                               |
| Product (mm)<br>Minimum gap required (mm)                               | 600 x 477 – 840 x 485<br>601                                  |