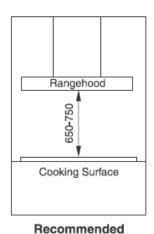

## TCR60BK 60CM CANOPY RANGEHOOD

Clearances

| TCR60BK                                                                 |                                                               |
|-------------------------------------------------------------------------|---------------------------------------------------------------|
| Type<br>Extraction                                                      | Canopy<br>Ducted                                              |
| RANGEHOOD FUNCTIONS                                                     |                                                               |
| No. of fan speeds<br>Lights                                             | 4 + Turbo<br>2 2W LED                                         |
| RANGEHOOD FEATURES                                                      |                                                               |
| Maximum airflow (m3/h) Maximum noise level (dBA) Controls Filters Timer | 1000<br>74<br>Sensor touch<br>2 stainless steel baffle<br>Yes |
| INSTALLATION                                                            |                                                               |
| Electrical connection<br>Power<br>Motor (W)                             | 10A plug<br>240V / 50Hz<br>320                                |
| DIMENSIONS (W x H x D)                                                  |                                                               |
| Product (mm)<br>Minimum gap required (mm)                               | 600 x 477 – 840 x 485<br>601                                  |