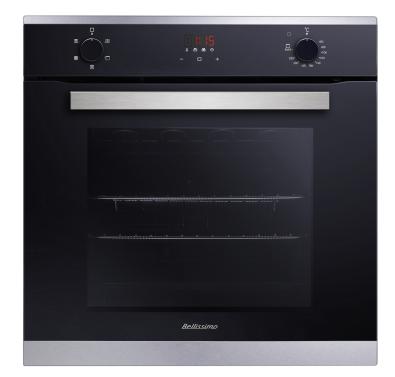

# HNTB65XL 60cm 5 Function Built-in Oven | Stainless Steel

| Features     |                               | Oven Functions |
|--------------|-------------------------------|----------------|
| Finish       | Stainless Steel + Black Glass | Fan Forced     |
| Capacity     | 83 Litres                     | Grill          |
| Control Type | Knob Controls                 | Fan Grill      |
| Timer        | Programmable Touch Timer      | Defrost        |
| Display      | White + Red Digital LED       | Light          |
| Door         | Triple Glazed                 |                |

#### **Accessories Included**

1x Telescopic Rail, Full Extension2x Wire Shelves1x Baking Tray1x Grill Insert

### **Oven Cavity Features**

| Actual Capacity (L)    | 83           |
|------------------------|--------------|
| Usable Capacilty (L)   | 70           |
| Removable Inner Glass  | Yes          |
| No. of Shelf Positions | 5            |
| Cavity Cooling System  | Yes          |
| Lights                 | Single Light |