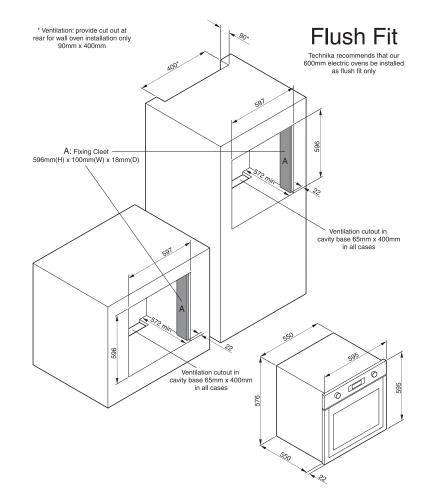

### Installation

| Electrical Connection | Hardwired               |
|-----------------------|-------------------------|
| Flush Fit             | Yes                     |
| Voltage / Frequency   | 220-240V / 50-60Hz      |
| Power                 | 2215 - 2635W            |
| Installation Type     | Built-in                |
| Warranty              | 5 Years, Parts & Labour |

### Dimensions (W x H x D)

| 595 x 595 x 545mm |
|-------------------|
| 597 x 596 x 600mm |
| 658 x 660 x 669mm |
| 40.2              |
| 36.5              |
|                   |

We reserve the right to make changes to products when considered necessary and useful, without affecting the essential safety and operating characteristics. We are constantly seeking ways to improve specifications and designs of our products. Whilst every effort is made to produce up to date literature, this document should no be regarded as infallible guide. Actual product only should be used to dervice cut out sizes.