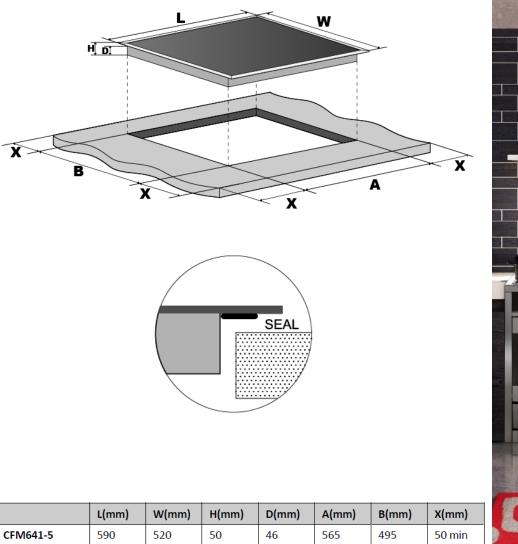

Actual product only should be used to derive cut out sizes.

All Technika Appliances must be installed by a qualified person/s with adherence to the relevant electrical, plumbing and building codes, with compliance being issued as required by state or national legislation.