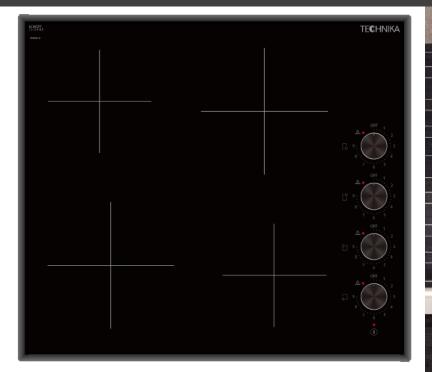

### Product Features:

4 cooking zones Premium Schott-Ceran glass Black rotary knob controls 9 power settings (per zone) ON / OFF key Automatic safety switch-off Residual heat indicators Frameless bevelled edges

### **Cooking Zones**

 Front left:
 200mm – 1800W

 Rear left:
 165mm – 1200W

 Front right:
 165mm – 1200W

 Rear right:
 200mm – 1800W

77 Fillo Drive, Somerton, Victoria, Australia 3062 T: 03 9948 4500 F: 03 9948 4555 info@technika.com.au www.technika.com.au