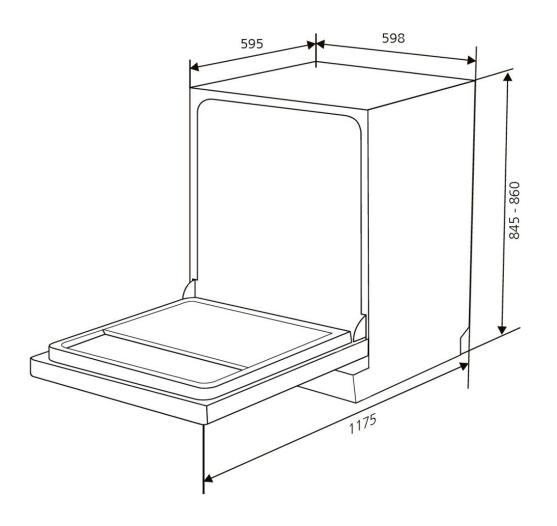

| AUXILIARY FUNCTIONS |           |
|---------------------|-----------|
| Function 1          | Half Load |

| SPECIFICATIONS         |                     |
|------------------------|---------------------|
| Electrical Connection  | 10A plug            |
| Power                  | 220 – 240V / 50Hz   |
| Total Wattage          | 1760 - 2100W        |
| Heating Element        | 1800W               |
| Motor                  | Universal           |
| Energy Rating          | 3 stars             |
| Annual Energy Usage    | 270kWh              |
| WELS Star Rating       | 4.5 stars           |
| Litres Per Wash Cycle  | 10.8 litres         |
| Noise Level            | 52dB                |
| DIMENSIONS (W x H x D) |                     |
| Product Boxed (mm)     | 645 x 890 x 645     |
| Product Un-boxed (mm)  | 598 x 845 x 600     |
| Cut-out (mm)           | 600 x 850-870 x 600 |
| WEIGHT                 |                     |
| Product Boxed (kg)     | 41.5                |
| Product Un-boxed (kg)  | 38                  |